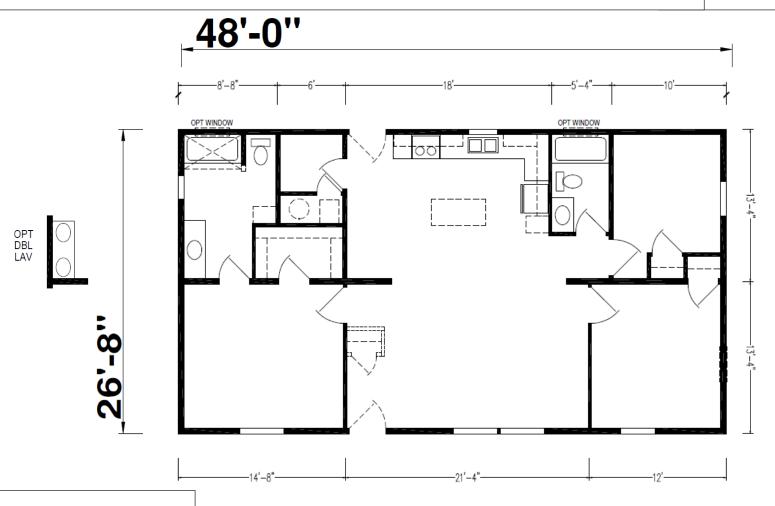

## **Abert**

Ridgewood Series

1,280 SQ. FT. (Approximate) 3 Bedroom, 2 Bath

Last Updated: 2-12-24

CHAMPION HOMES CENTER 550 Booth Bend Rd. McMinnville, OR 97128