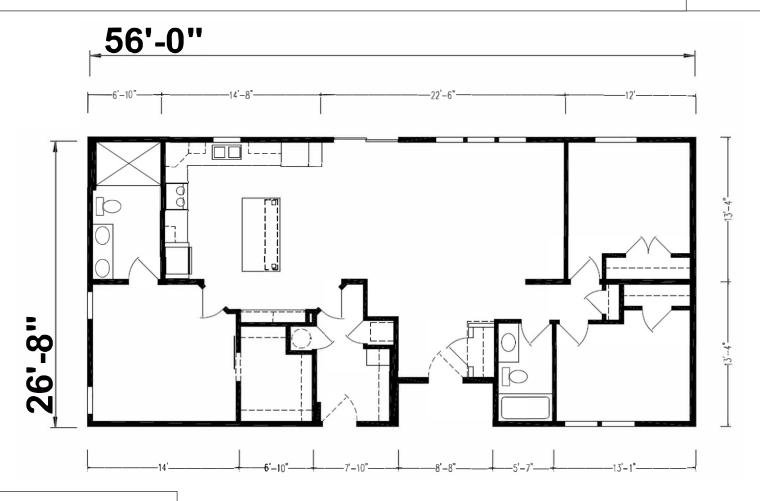

## **Adair**

Genesis Series

1,458 SQ. FT. (Approximate) 3 Bedroom, 2 Bath

Last Updated: 5-31-24

CHAMPION HOMES CENTER 550 Booth Bend Rd. McMinnville, OR 97128