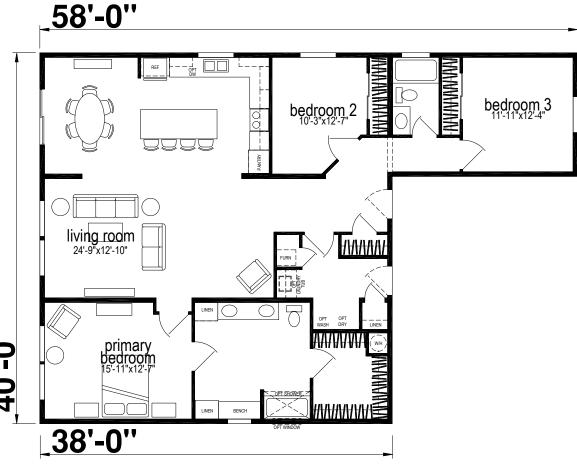

## **Albany**

Hillcrest Triple Series

1,786 SQ. FT. (Approximate) 3 Bedroom, 2 Bath

Last Updated: 5-6-24