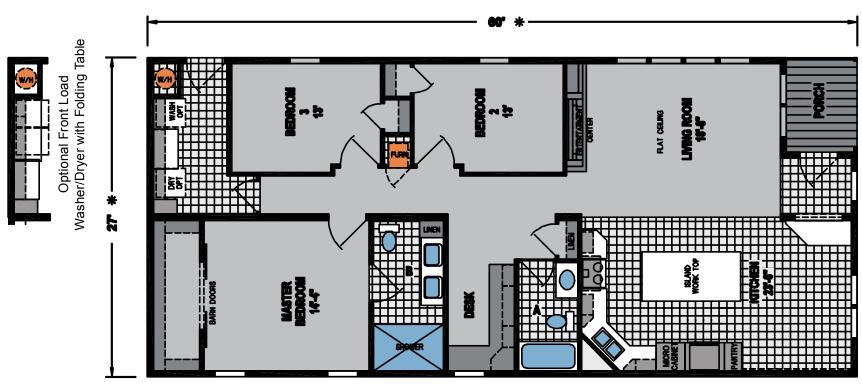

## **Algoma**

Spectra Series

1,620 SQ. FT. (Approximate) 3 Bedroom, 2 Bath

Last Updated: 9-22-23

Optional Sliding Glass Door

CHAMPION HOMES CENTER 550 Booth Bend Rd. McMinnville, OR 97128