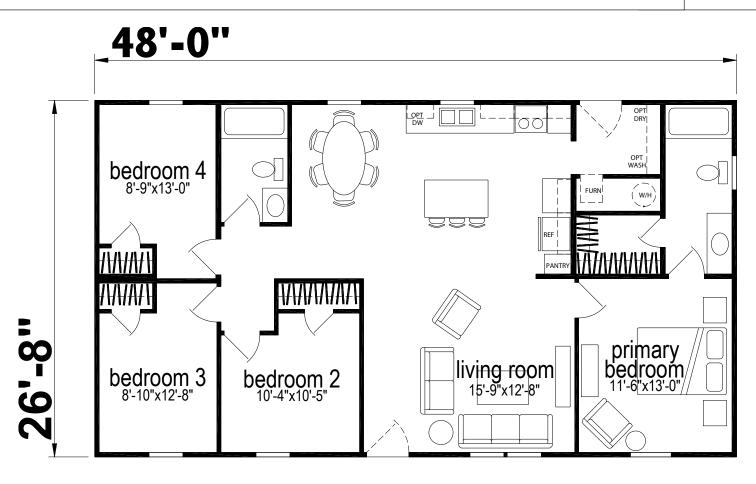

## **Alsea**

Redman Series

1,280 SQ. FT. (Approximate) 4 Bedroom, 2 Bath

Last Updated: 12-5-23