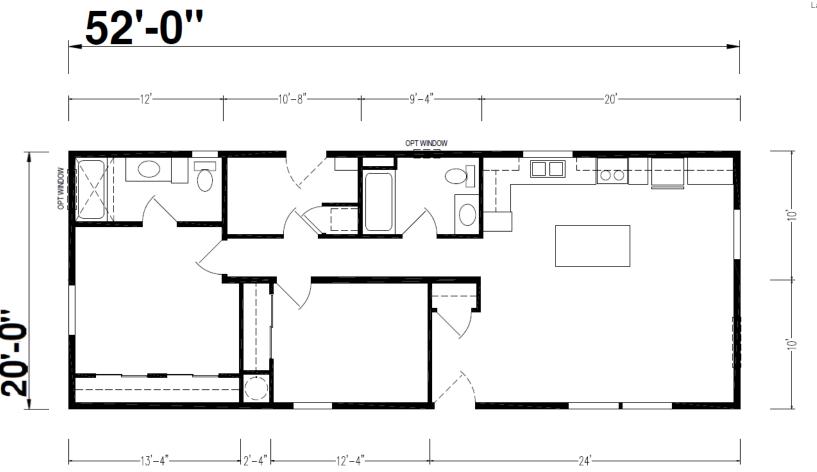

## **Askew**

Ridgewood Series

1,040 SQ. FT. (Approximate) 2 Bedroom, 2 Bath

Last Updated: 2-12-24

CHAMPION HOMES CENTER 550 Booth Bend Rd. McMinnville, OR 97128