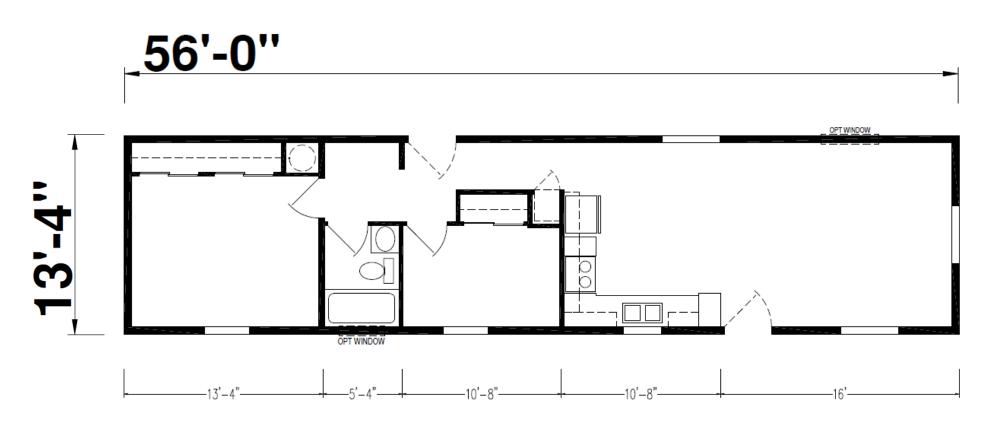

## **Berclair**

Ridgewood Series

746 SQ. FT. (Approximate) 2 Bedroom, 1 Bath

Last Updated: 2-12-24