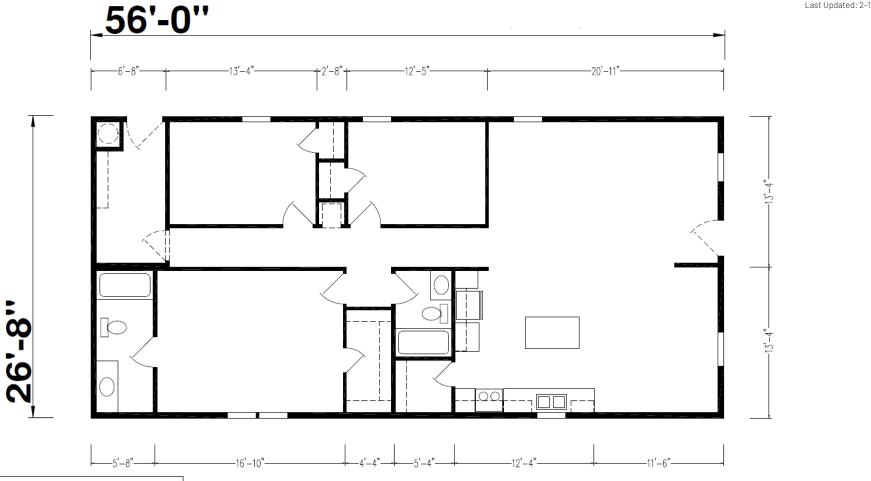

## **Brosi**

**Redman Series** 

1,493 SQ. FT. (Approximate) 3 Bedroom, 2 Bath

Last Updated: 2-12-24

**CHAMPION HOMES CENTER** 550 Booth Bend Rd. McMinnville, OR 97128