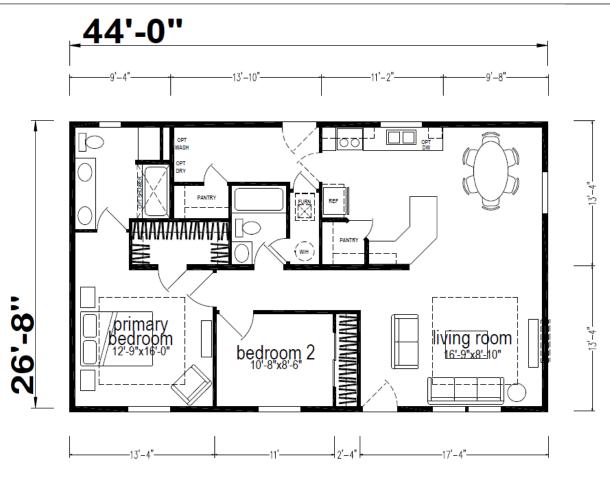

## **Canyonville**

**Hillcrest Series** 

1173 SQ. FT. (Approximate) 2 Bedroom, 2 Bath

Last Updated:4-14-25