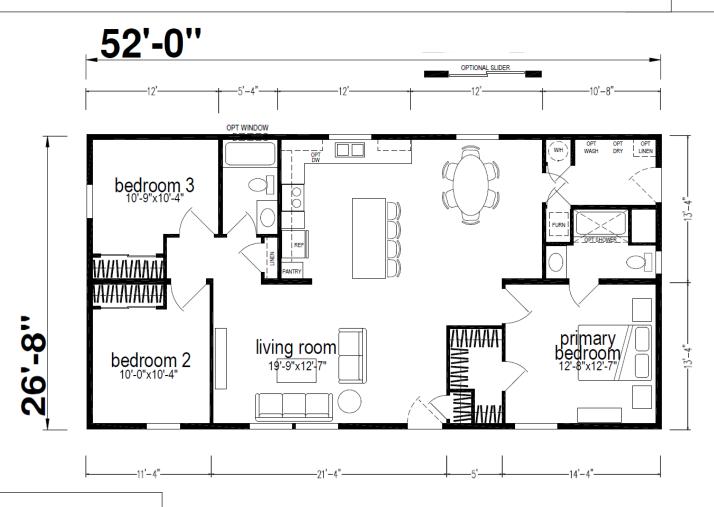

## **Carlton 2**

Ridgewood Series

1,386 SQ. FT. (Approximate) 3 Bedroom, 2 Bath

Last Updated: 8-27-24

CHAMPION HOMES CENTER 550 Booth Bend Rd. McMinnville, OR 97128