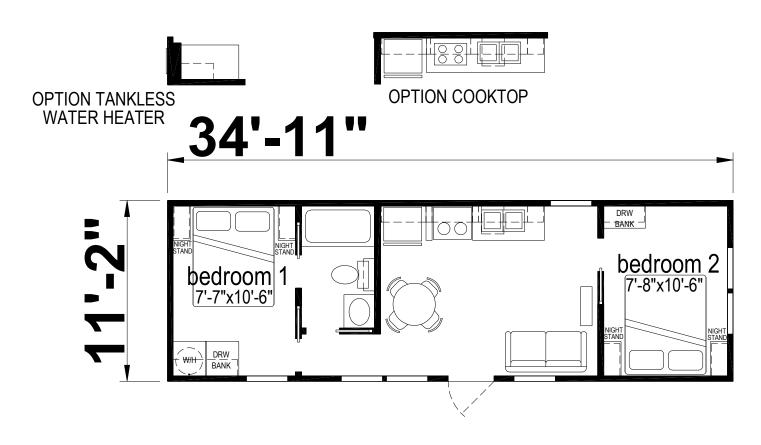

## Cascade

**Shore Park Series** 

389 SQ. FT. (Approximate) 1 Bedroom, 1 Bath

Last Updated: 9-10-24