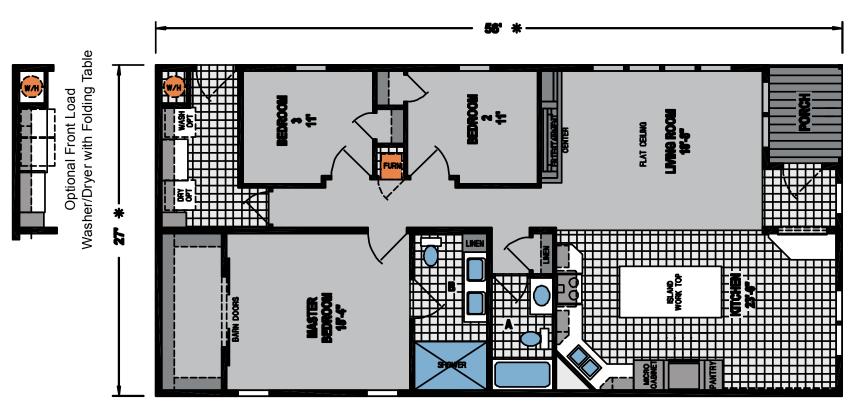

## Cecilville

Spectra Series

1,512 SQ. FT. (Approximate) 3 Bedroom, 2 Bath

Last Updated: 9-22-23

Optional Sliding Glass Door