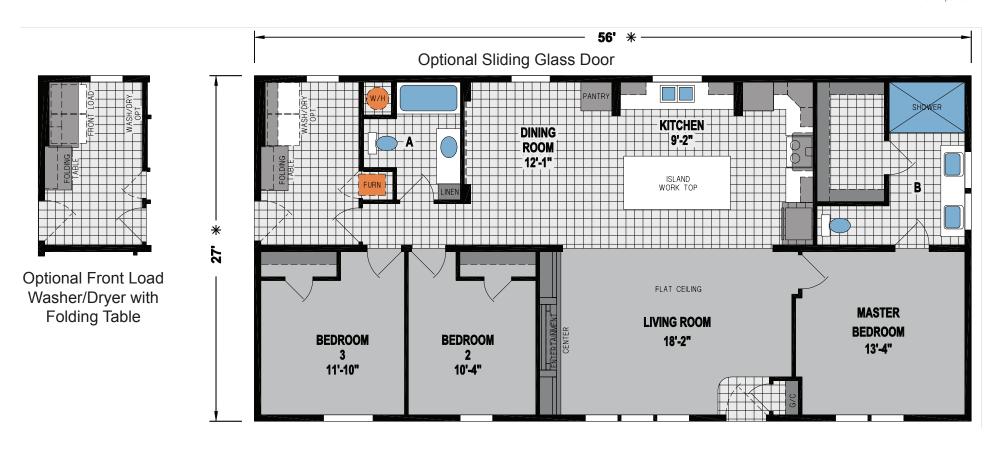

## Corbett

Spectra Series

1512 SQ. FT. (Approximate) 3 Bedroom, 2 Bath

Last Updated: 9-22-23