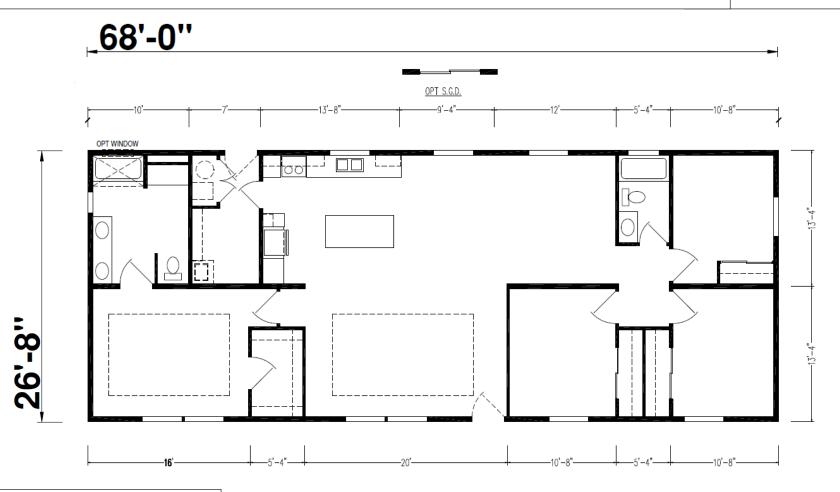

## **Culver**

Hillcrest Series

1,813 SQ. FT. (Approximate) 4 Bedroom, 2 Bath

Last Updated: 2-12-24

**CHAMPION HOMES CENTER** 550 Booth Bend Rd. McMinnville, OR 97128