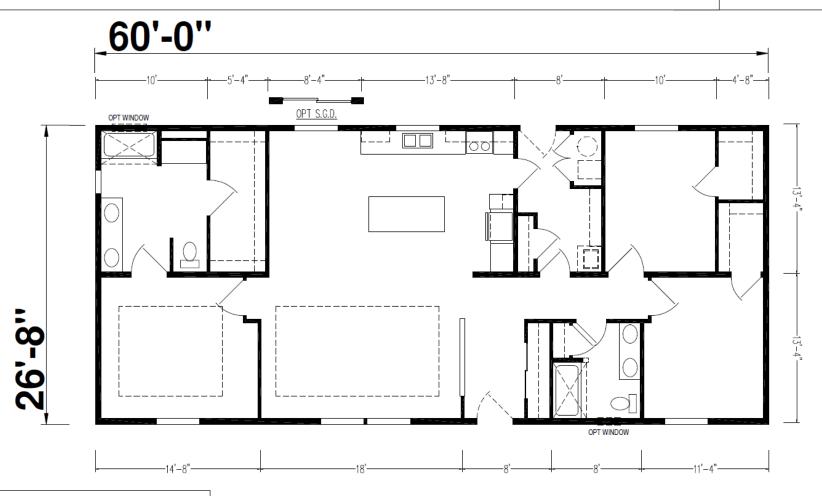

## **Dalhia**

Hillcrest Series

1,600 SQ. FT. (Approximate) 3 Bedroom, 2 Bath

Last Updated: 2-12-24

CHAMPION HOMES CENTER 550 Booth Bend Rd. McMinnville, OR 97128