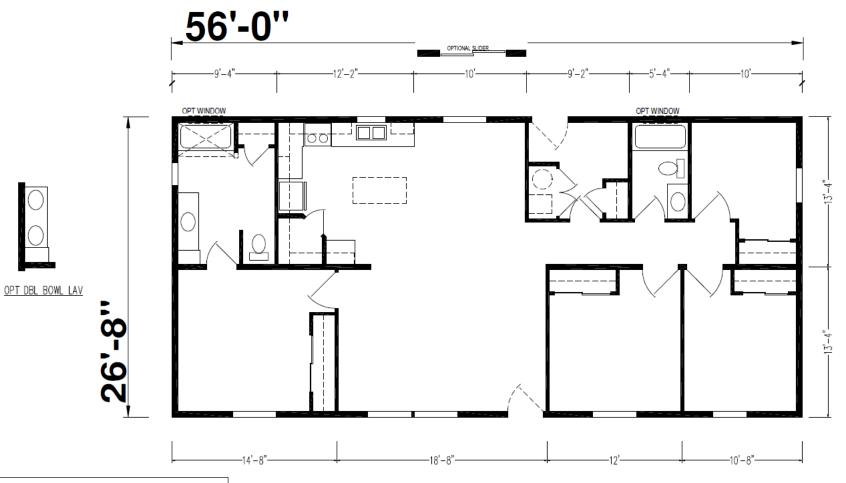

## **Damascus**

Ridgewood Series

1,493 SQ. FT. (Approximate) 4 Bedroom, 2 Bath

Last Updated: 2-12-24

CHAMPION HOMES CENTER 550 Booth Bend Rd. McMinnville, OR 97128