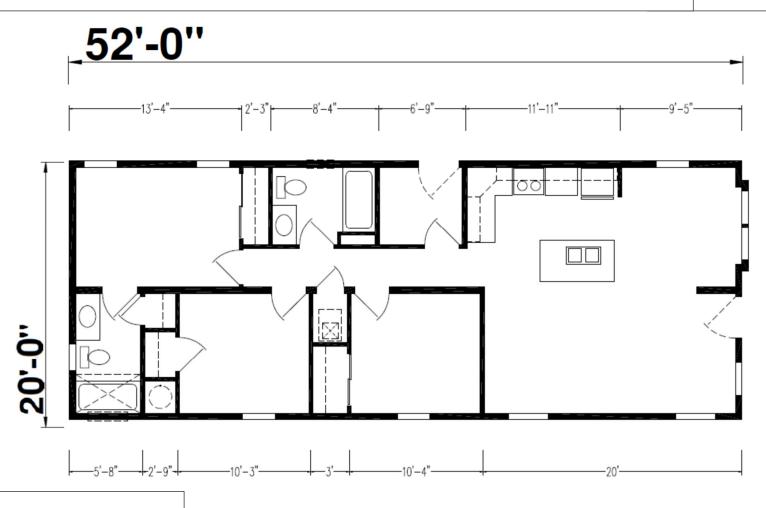

## Danner 2

Ridgewood Series

1,043 SQ. FT. (Approximate) 3 Bedroom, 2 Bath

Last Updated: 5-27-25

**CHAMPION HOMES CENTER** 550 Booth Bend Rd.

McMinnville, OR 97128