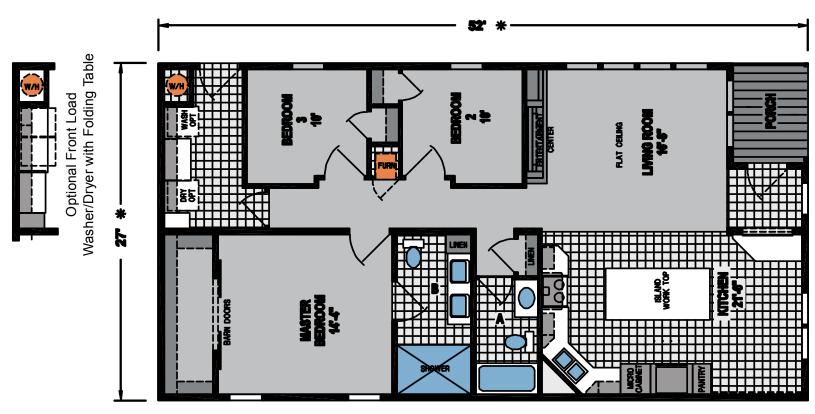

## **Dorris**

Spectra Series

1,404 SQ. FT. (Approximate) 3 Bedroom, 2 Bath

Last Updated: 9-22-23

Optional Sliding Glass Door