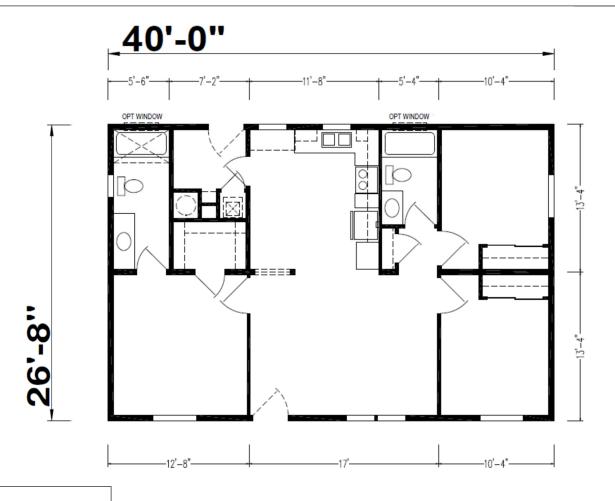

## **Dufur**

Ridgewood Series

1,066 SQ. FT. (Approximate) 3 Bedroom, 2 Bath

Last Updated: 5-27-25

CHAMPION HOMES CENTER 550 Booth Bend Rd. McMinnville, OR 97128