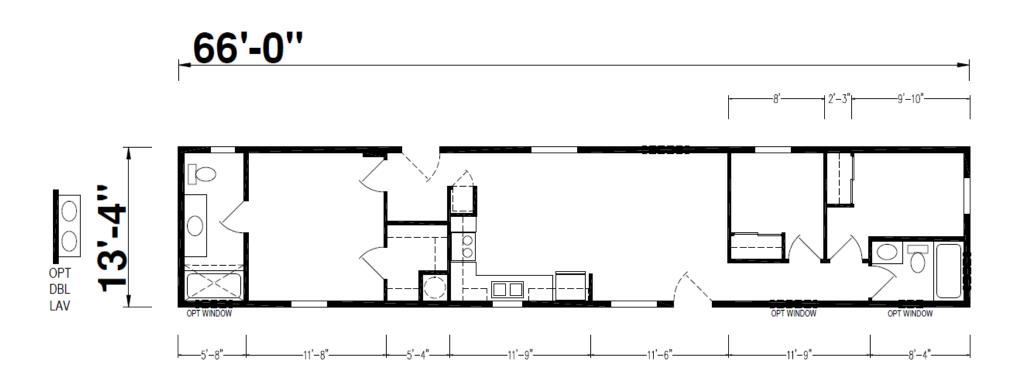

## **Enid**

Ridgewood Series

880 SQ. FT. (Approximate) 3 Bedroom, 2 Bath

Last Updated: 2-12-24