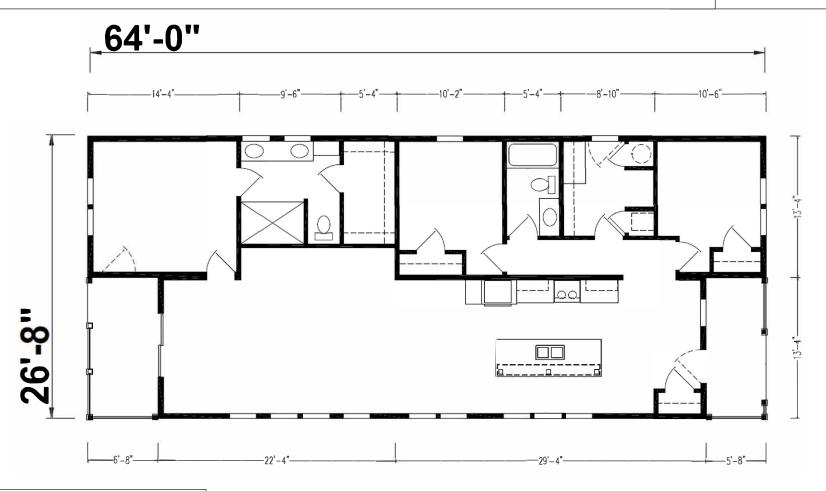

## Goodall

**Genesis Series** 

1,542 SQ. FT. (Approximate) 3 Bedroom, 2 Bath

Last Updated: 5-31-24