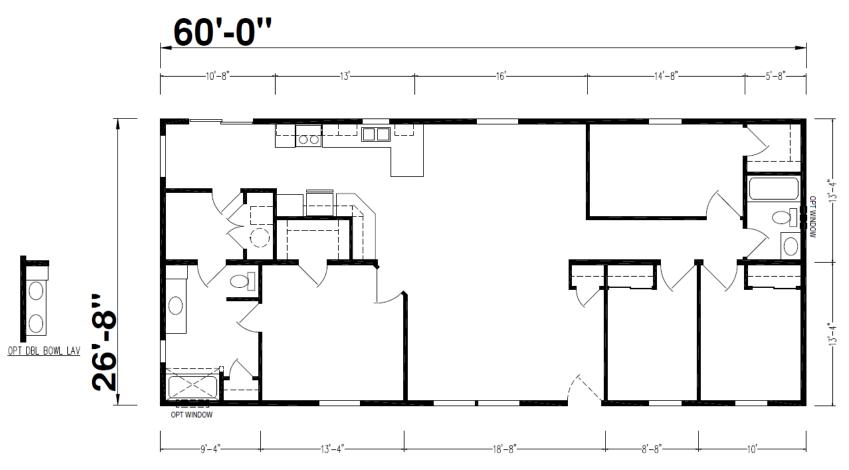

## Haven 2

Ridgewood Series

1,600 SQ. FT. (Approximate) 4 Bedroom, 2 Bath

Last Updated: 3-12-24