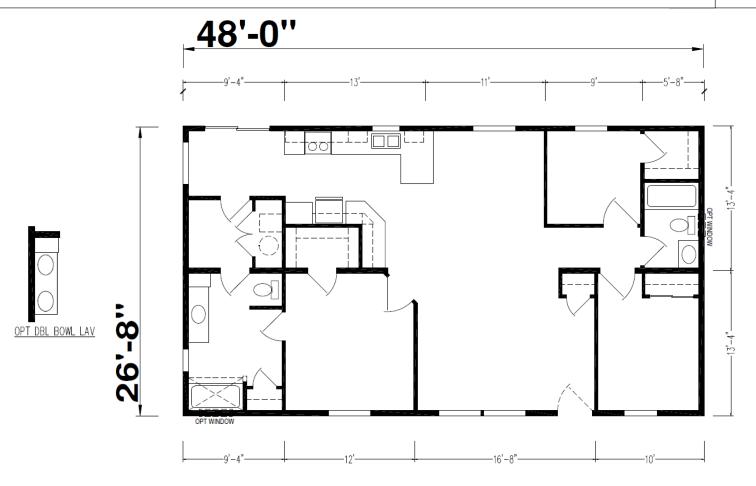

## Haven 3

Ridgewood Series

1,280 SQ. FT. (Approximate) 3 Bedroom, 2 Bath

Last Updated: 2-12-24