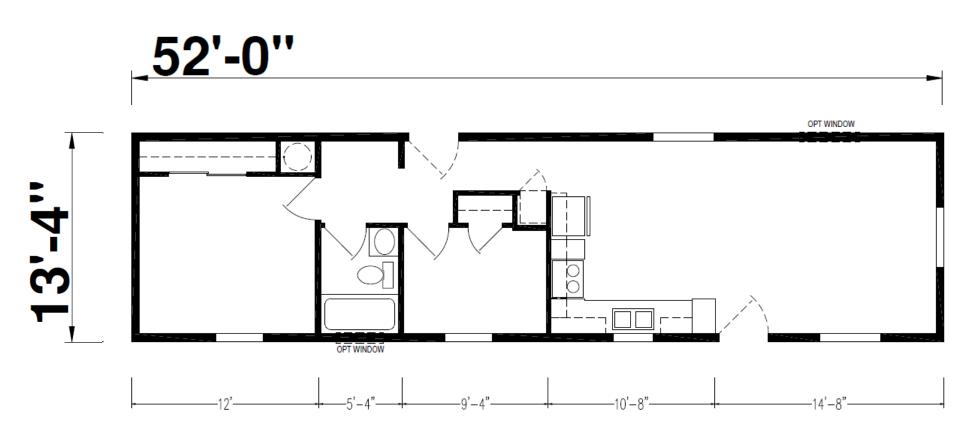

## Hillsboro

Ridgewood Series

693 SQ. FT. (Approximate) 2 Bedroom, 1 Bath

Last Updated: 2-12-24