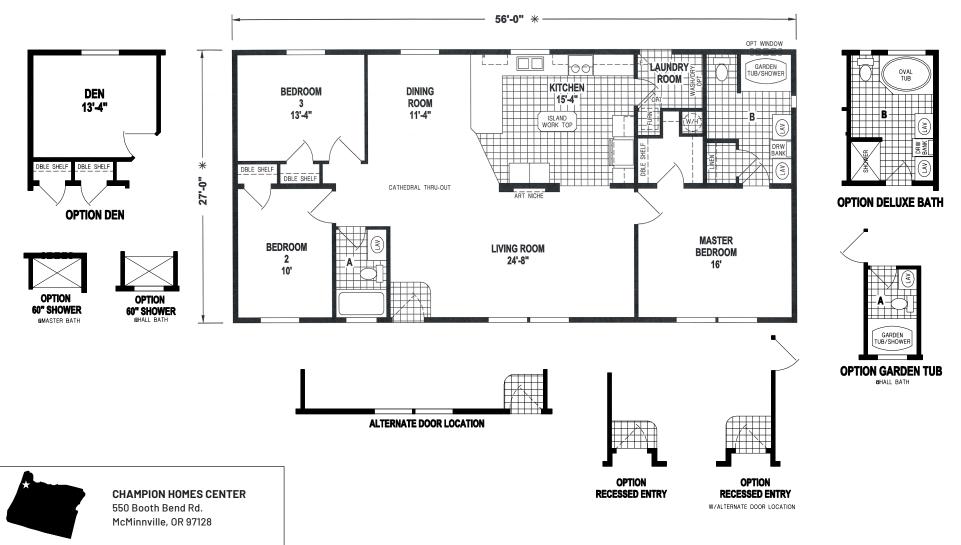

## Kalama

West Ridge Doublewide Series

1,512 SQ. FT. (Approximate) 3 Bedroom, 2 Bath

Last Updated: 1-11-22