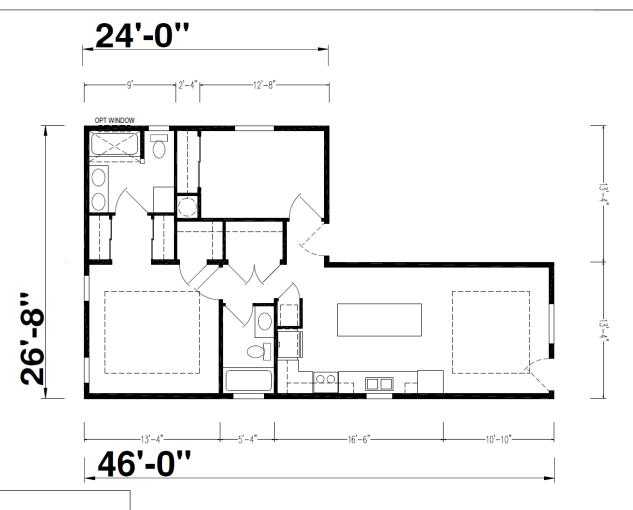

## Keasey

Hillcrest Series

933 SQ. FT. (Approximate) 2 Bedroom, 2 Bath

Last Updated: 2-12-24

CHAMPION HOMES CENTER 550 Booth Bend Rd. McMinnville, OR 97128