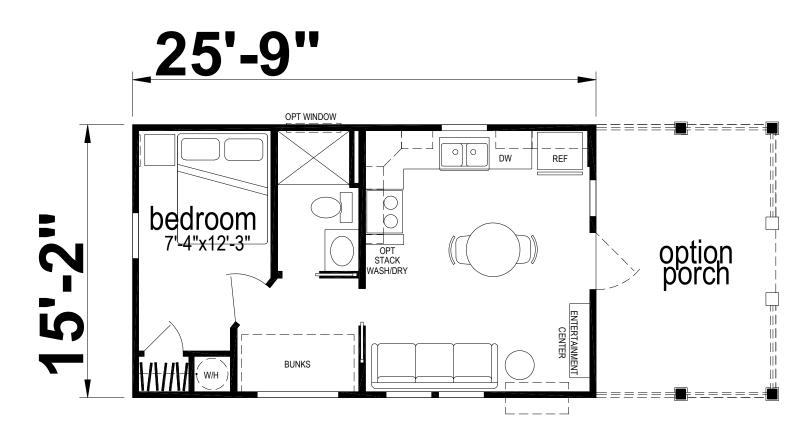

## Keenly

Shore Park Series

390 SQ. FT. (Approximate) 1 Bedroom, 1 Bath

Last Updated: 3-28-24