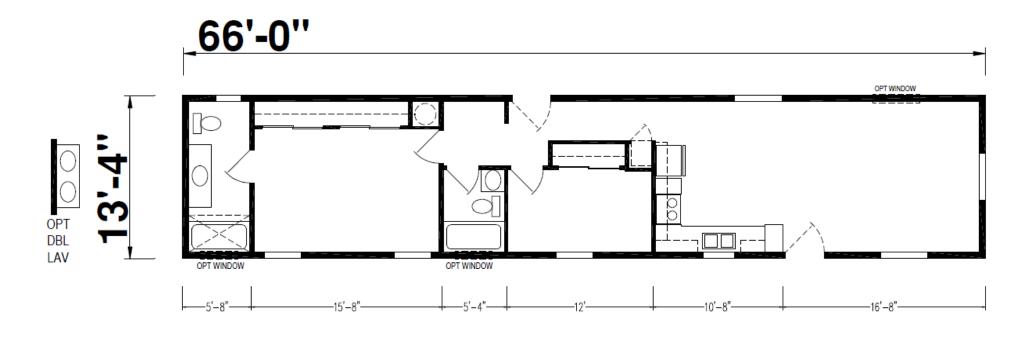

## **Ridgewood Series** 880 SQ. FT. (Approximate) 2 Bedroom, 2 Bath

Last Updated: 2-12-24

CHAMPION HOMES CENTER 550 Booth Bend Rd. McMinnville, OR 97128