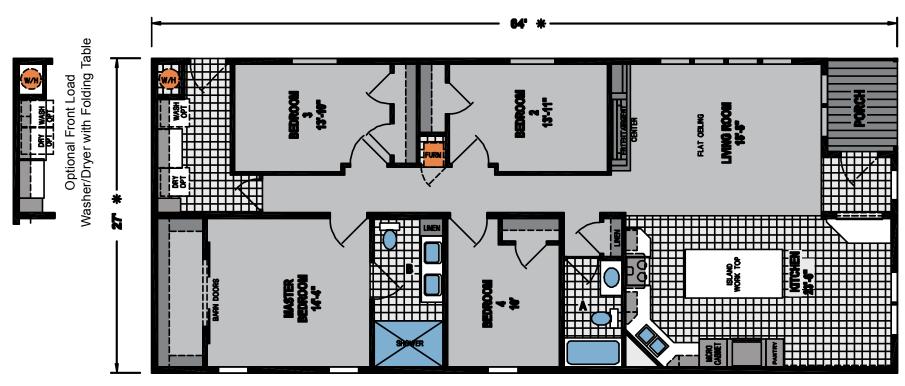

## Lorella

Spectra Series

1,728 SQ. FT. (Approximate) 3 Bedroom, 2 Bath

Last Updated: 9-22-23

Optional Sliding Glass Door

CHAMPION HOMES CENTER 550 Booth Bend Rd. McMinnville, OR 97128