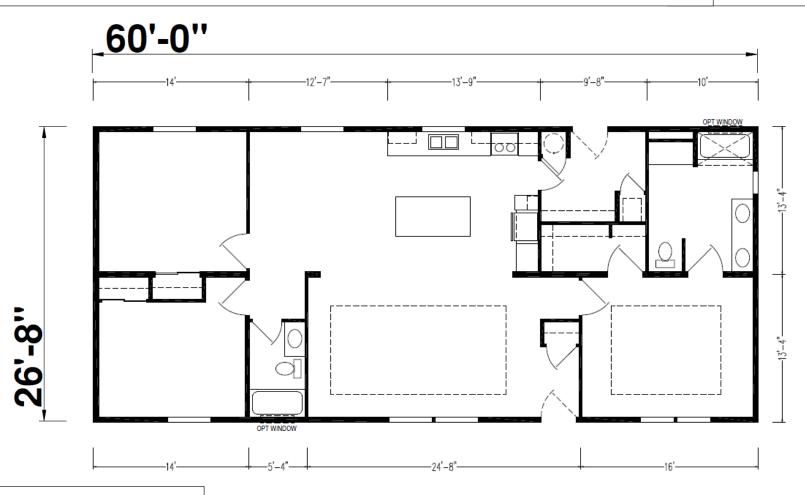

## Malabon

**Hillcrest Series** 

1,600 SQ. FT. (Approximate) 3 Bedroom, 2 Bath

Last Updated: 2-12-24

CHAMPION HOMES CENTER 550 Booth Bend Rd. McMinnville, OR 97128