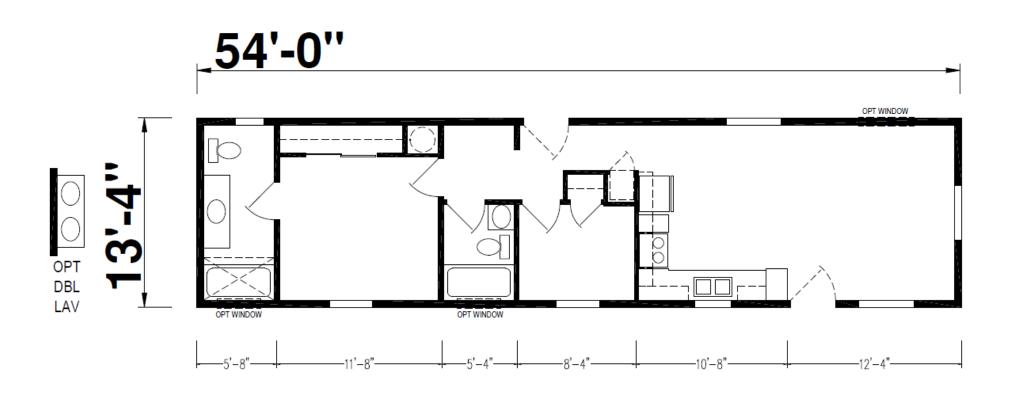

## **McCarley**

Ridgewood Series

720 SQ. FT. (Approximate) 2 Bedroom, 2 Bath

Last Updated: 2-12-24