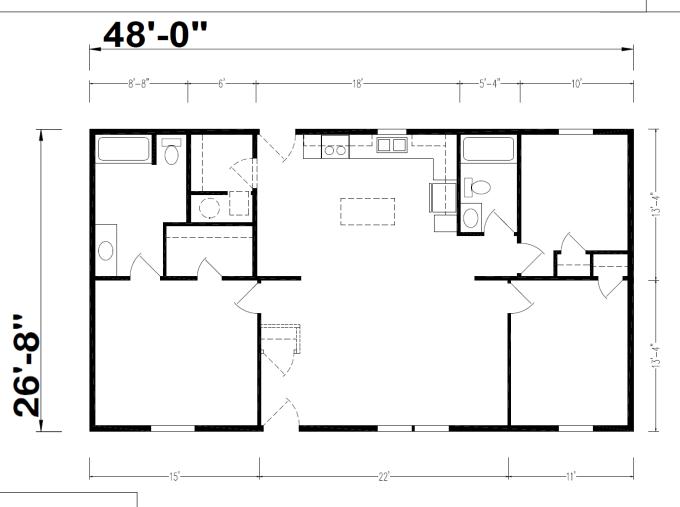

## Meadowood

**Redman Series** 

1,280 SQ. FT. (Approximate) 3 Bedroom, 2 Bath

Last Updated: 3-12-24

CHAMPION HOMES CENTER 550 Booth Bend Rd. McMinnville, OR 97128