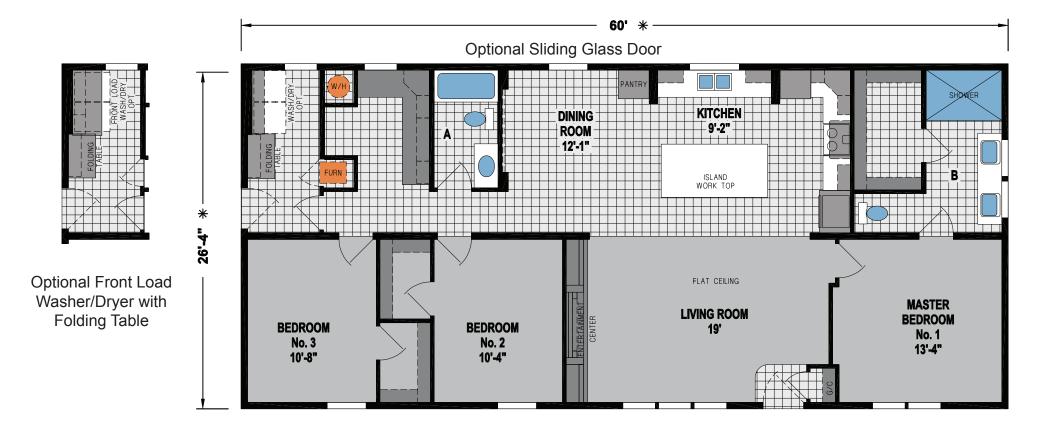

## **Spectra Series**

1,580 SQ. FT. (Approximate) 3 Bedroom, 2 Bath

Last Updated: 9-22-23

CHAMPION HOMES CENTER 550 Booth Bend Rd. McMinnville, OR 97128