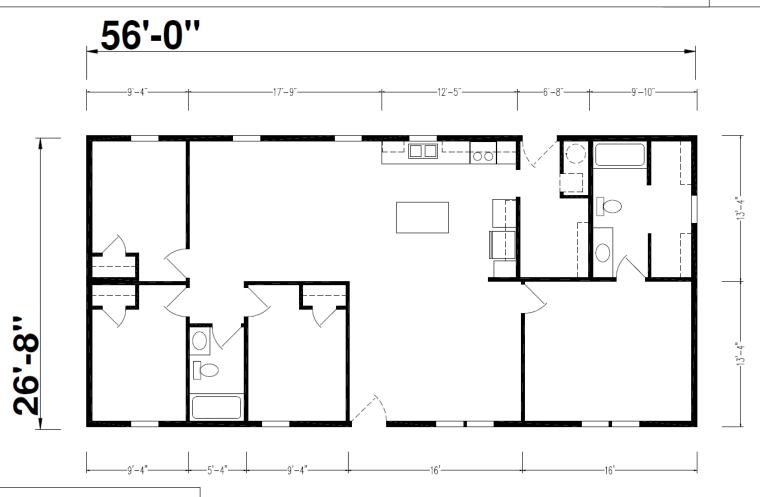

## **Minam**

Redman Series

1,493 SQ. FT. (Approximate) 4 Bedroom, 2 Bath

Last Updated: 2-12-24

CHAMPION HOMES CENTER 550 Booth Bend Rd. McMinnville, OR 97128