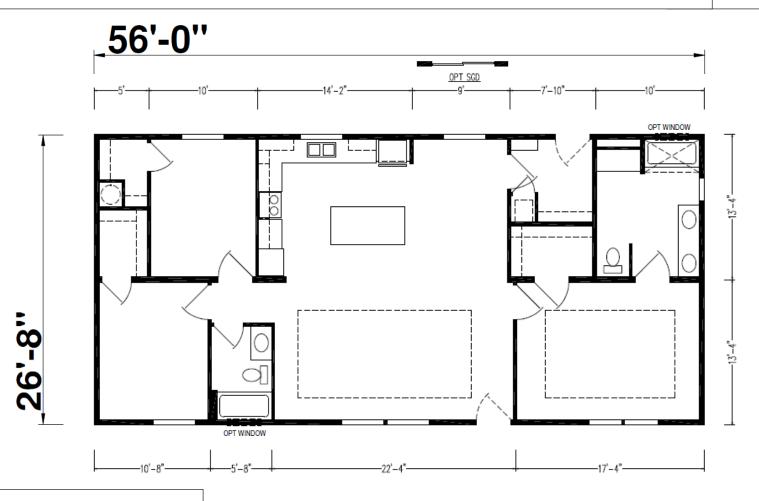

## Moro

Hillcrest Series

1,493 SQ. FT. (Approximate) 3 Bedroom, 2 Bath

Last Updated: 2-12-24

**CHAMPION HOMES CENTER** 550 Booth Bend Rd. McMinnville, OR 97128