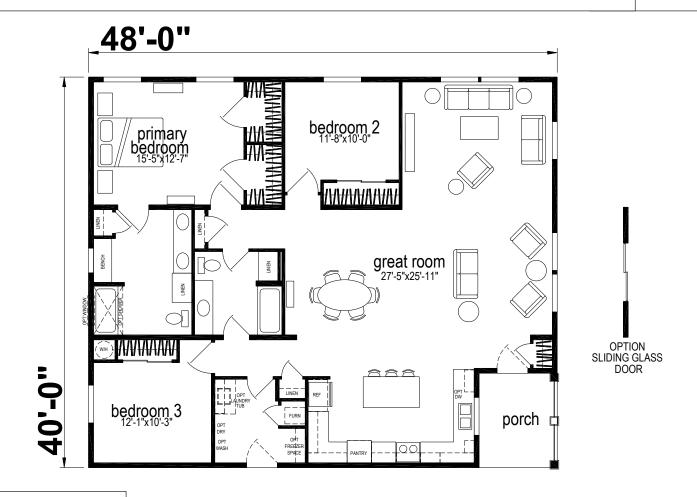

## **Hillcrest Triple Series**

1,842 SQ. FT. (Approximate) 3 Bedroom, 2 Bath

Last Updated: 5-6-24

**CHAMPION HOMES CENTER** 550 Booth Bend Rd. McMinnville, OR 97128