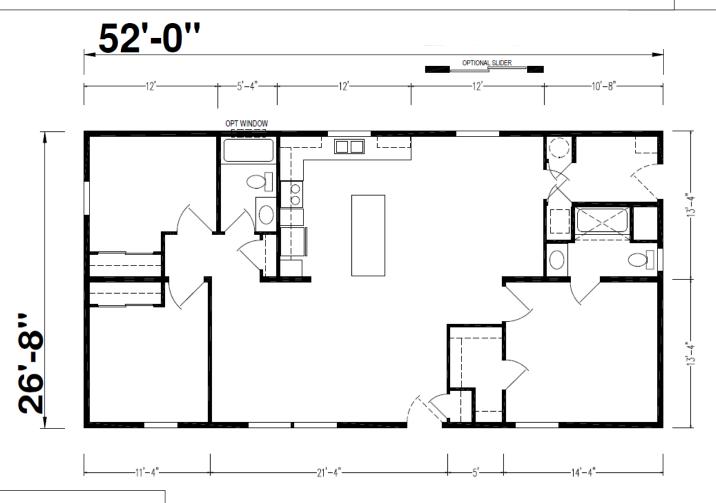

## **Olwell**

Ridgewood Series

1,386 SQ. FT. (Approximate) 3 Bedroom, 2 Bath

Last Updated: 2-12-24

CHAMPION HOMES CENTER 550 Booth Bend Rd. McMinnville, OR 97128