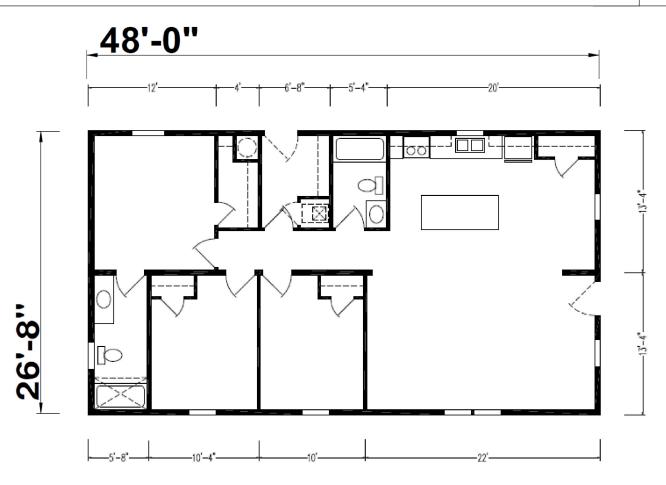

## **Parkton**

Millcreek Series

1,280 SQ. FT. (Approximate) 3 Bedroom, 2 Bath

Last Updated: 5-27-25