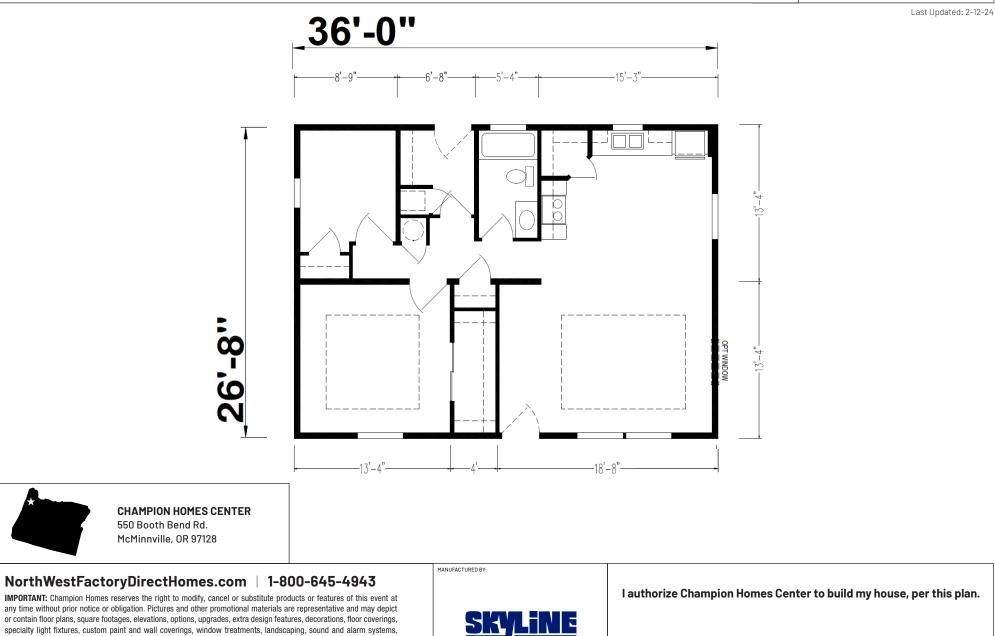

## **Pinion**

## **Hillcrest Series**

960 SQ. FT. (Approximate) 2 Bedroom, 1 Bath

any time without prior notice or obligation. Pictures and other promotional materials are representative and may depict or contain floor plans, square footages, elevations, options, upgrades, extra design features, decorations, floor coverings, specialty light fixtures, custom paint and wall coverings, window treatments, landscaping, sound and alarm systems, furnishings, appliances, and other designer/decorator features and amenities that are not included as part of the home and/or may not be available at all locations. Home, pricing and community information is subject to change, and homes to prior sale, at any time without notice or obligation. ©2020 Alta Cima Corp. All rights reserved.