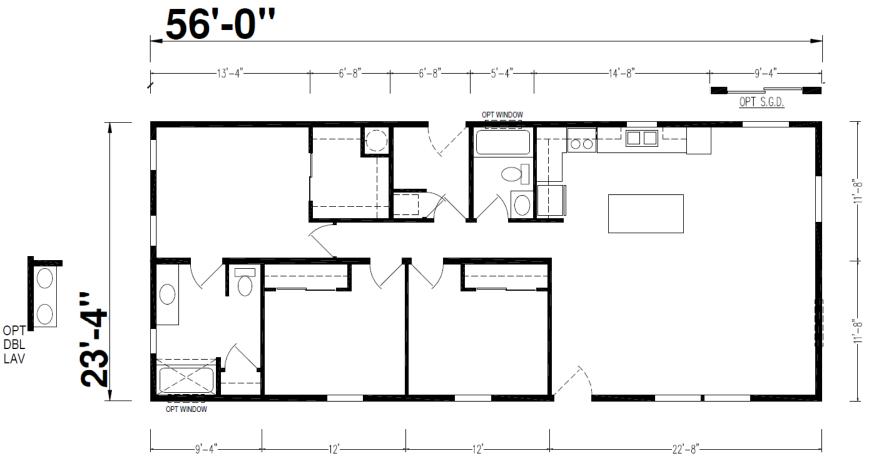

## **Provolt**

Ridgewood Series

1,306 SQ. FT. (Approximate) 3 Bedroom, 2 Bath

Last Updated: 2-12-24

CHAMPION HOMES CENTER 550 Booth Bend Rd. McMinnville, OR 97128