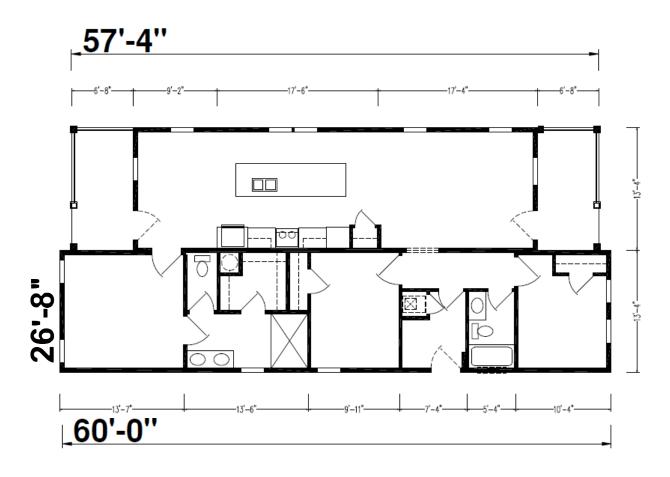

## Sarnoff

**Genesis Series** 

1,386 SQ. FT. (Approximate) 3 Bedroom, 2 Bath

Last Updated: 8-14-24

**CHAMPION HOMES CENTER** 550 Booth Bend Rd. McMinnville, OR 97128