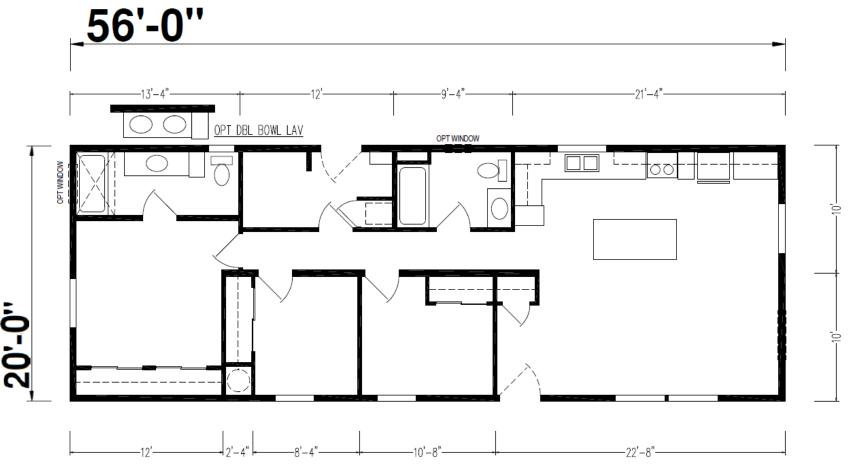

## **Sherard**

Ridgewood Series

1,120 SQ. FT. (Approximate) 3 Bedroom, 2 Bath

Last Updated: 2-12-24

**CHAMPION HOMES CENTER** 550 Booth Bend Rd.

McMinnville, OR 97128