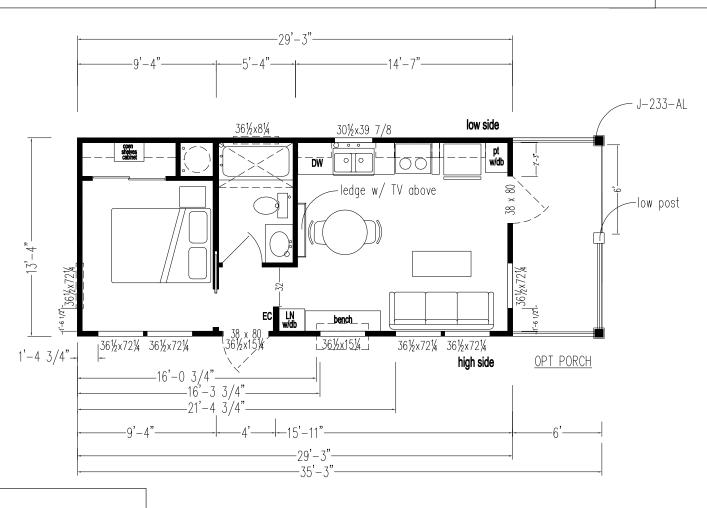

## **Sunriver**

**Shore Park Series** 

399 SQ. FT. (Approximate) 1 Bedroom, 1 Bath

Last Updated: 10-19-23

CHAMPION HOMES CENTER 550 Booth Bend Rd. McMinnville, OR 97128