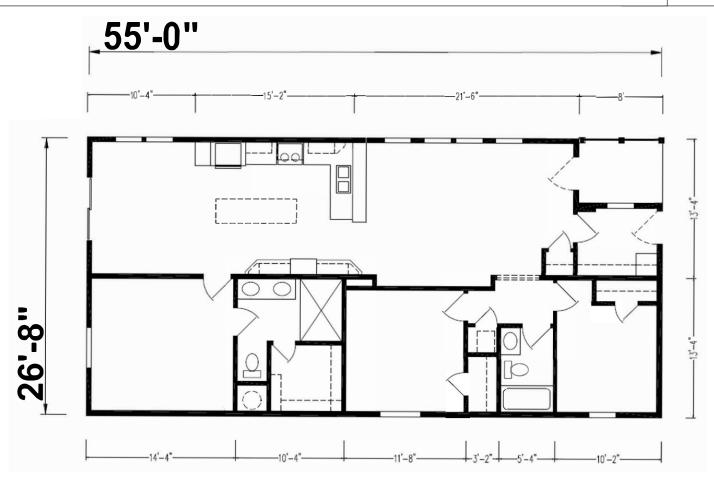

## **Terramar**

Genesis Series

1,417 SQ. FT. (Approximate) 3 Bedroom, 2 Bath

Last Updated: 5-31-24