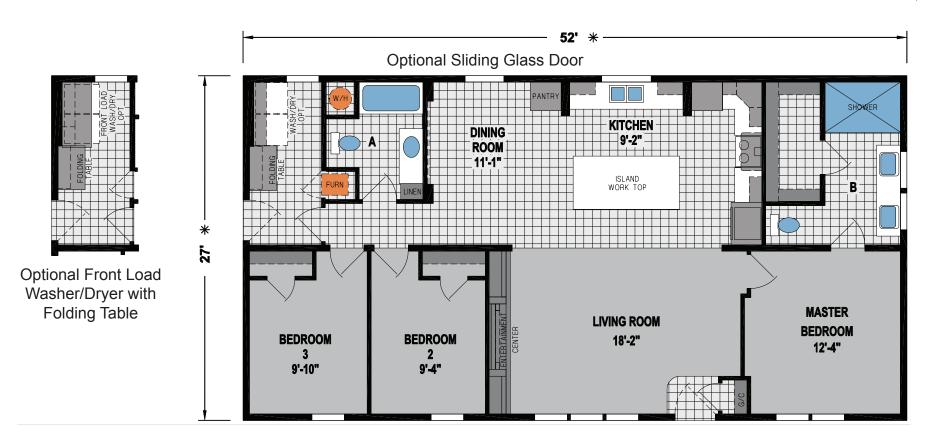

## Willamina

Spectra Series

1,404 SQ. FT. (Approximate) 3 Bedroom, 2 Bath

Last Updated: 9-22-23