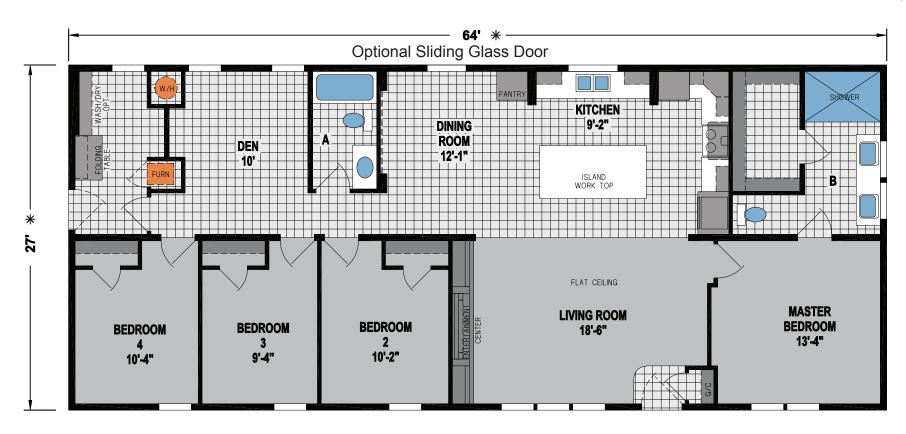

## Wilsonville

Spectra Series

1,728 SQ. FT. (Approximate) 4 Bedroom, 2 Bath

Last Updated: 9-22-23