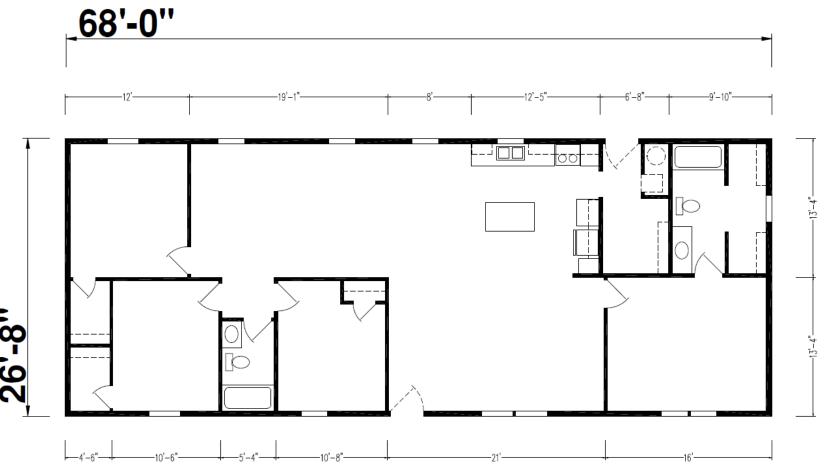

## **Yakima**

**Redman Series** 

1,813 SQ. FT. (Approximate) 4 Bedroom, 2 Bath

Last Updated: 2-12-24